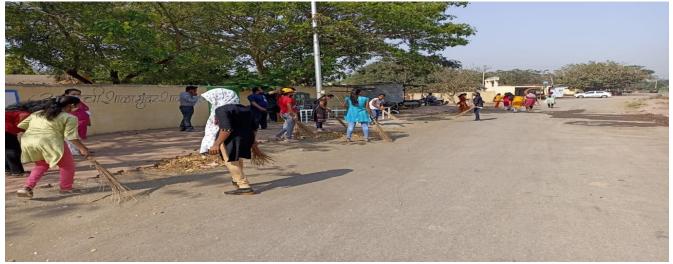

| Sr.<br>No. | Name of Activity                                                           | Date                    | No of<br>students<br>involved | Remark |
|------------|----------------------------------------------------------------------------|-------------------------|-------------------------------|--------|
| 16         | Natonal youth day                                                          | 12.01.22                | 25                            |        |
| 17         | Virtual Surya Namaskar programme                                           | 14.01.22                | 50                            |        |
| 18         | National voter's day (As a part of Azadika Amrit Mahotsava@75)             | 25.01.22                | 150                           |        |
| 19         | Essay and Poster presentation competition on "Patriotism of Republic Day". | 26.01.22                | 25                            |        |
| 20         | Lokshai Pandharawada                                                       | 26.01.22 to<br>10.02.22 |                               |        |
| 21         | Magh Wari –Police mitra                                                    | 10.02.22 to<br>13.02.22 | 30                            |        |
| 22         | NSS Special Camp at Tavshi                                                 | 14.03.22 to 20.03.22    | 100                           |        |