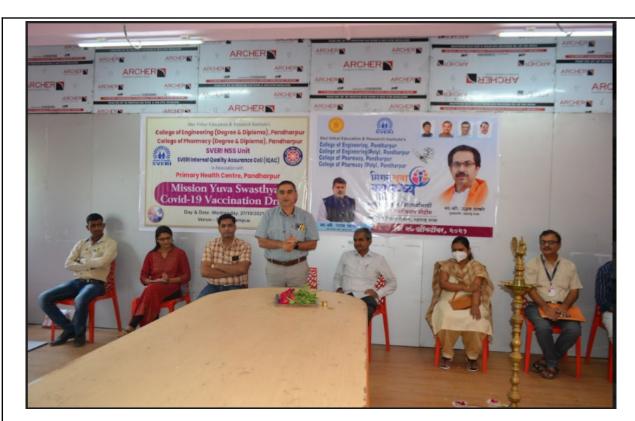

## स्वेरीत 'कोविड लसीकरण मोहिमे'चे उदघाटन

### प्रतिनिधी/पंढरपूर

कोरोना सारख्या काळात सर्वात प्रथम स्वेरीने सहकार्य करण्याची भूमिका घेतली. त्यामुळे कोरोना महामारीवर काही प्रमाणात का होईना नियंत्रण ठेवण्यास यश मिळाले. अत्यंत अवघड काळात स्वेरीचे सहकार्य लाभल्यामुळे हे शक्य ज्ञाले. पंढरपूरमध्ये डॉ. रोंगे यांनी सर्वप्रथम त्यांचे संपूर्ण कॉलेज व वसतिगृहे आरोम्य विभागाला, रुग्णांना अलगीकरण व विलगीकरणासाठी उपलब्ध करून दिली. एकुणच स्वेरी शैक्षणिक क्षेत्रात तर अग्रेसर आहेच परंतु सामाजिक कार्यात देखील मागे नाही हेच सिद्ध झाले असून आज शैक्षणिक व सामाजिक कार्यामुळेच स्वेरीचे नाव टॉपवर आले आहे.' असे प्रतिपादन पंढरपूर तालुका आरोग्य अधिकारी डॉ.एकनाथ बोधले यांनी केले.

महाराष्ट्र शासनाच्या 'मिशन

स्वेरीच्या अभियांत्रिकी व फार्मसीच्या 'राष्ट्रीय सेवा योजने'तर्फे स्वेरी महाविद्यालयात विद्यार्थी, प्राध्यापक, शिक्षकेतर कर्मचारी व पालक वर्ग यांच्यासाठी आयोजिलेल्या कोविड-१९ च्या लसीकरण मोहिमेच्या उदघाटन प्रसंगी आरोग्य अधिकारी डॉ.बोधले मार्गदर्शन करत होते.

प्रास्तविक स्वेरीचे संस्थापक सचिव अभियांत्रिकी महाविद्यालयाचे प्राचार्य डॉ.बी.पी. रोंगे यांनी केले. यावेळी अमित युवा स्वास्थ'अंवर्गत 'इंटरनल महाडिक, डॉ.संघ्या पाटील, डॉ. क्वालिटी अशयुरन्स सेल' व शुभांगी गुंजाळ, डॉ.महेश गुरव,

या प्रसंगी १०२ जणांनी लसीकरणाचा लाभ घेतला. सूत्रसंचालन डॉ. सोमनाथ ठिगळे यांनी तर आभार डॉ. महेश मठपती