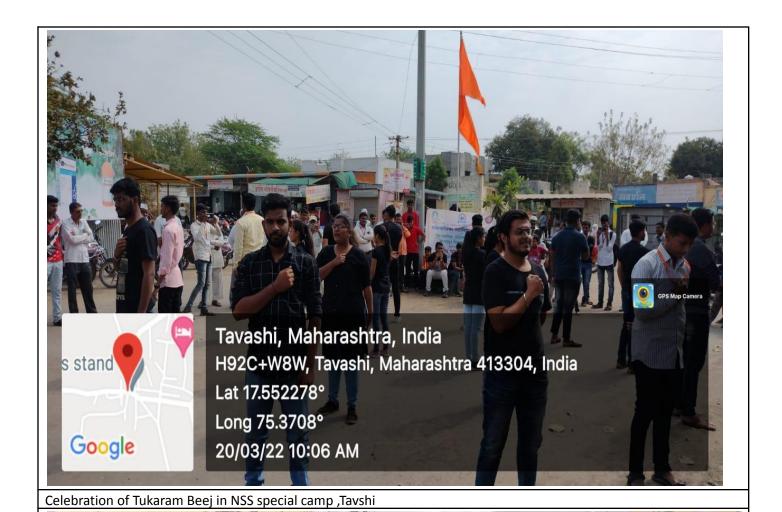

| Sr.<br>No. | Name of Activity                                                           | Date                    | No of<br>students<br>involved | Remark |
|------------|----------------------------------------------------------------------------|-------------------------|-------------------------------|--------|
| 16         | Natonal youth day                                                          | 12.01.22                | 25                            |        |
| 17         | Virtual Surya Namaskar programme                                           | 14.01.22                | 50                            |        |
| 18         | National voter's day (As a part of Azadika Amrit Mahotsava@75)             | 25.01.22                | 150                           |        |
| 19         | Essay and Poster presentation competition on "Patriotism of Republic Day". | 26.01.22                | 25                            |        |
| 20         | Lokshai Pandharawada                                                       | 26.01.22 to<br>10.02.22 |                               |        |
| 21         | Magh Wari –Police mitra                                                    | 10.02.22 to<br>13.02.22 | 30                            |        |
| 22         | NSS Special Camp at Tavshi                                                 | 14.03.22 to 20.03.22    | 100                           |        |