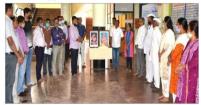

### 18 National Voters Day 25.01.2022

### Pledge on National Voters Day

### Voters' Pledge

"We, the citizens of India, having abiding faith in democracy, hereby pledge to uphold the democratic traditions of our country and the dignity of free, fair and peaceful elections, and to vote in every election fearlessly and without being influenced by considerations of religion, race, caste, community, language or any inducement".