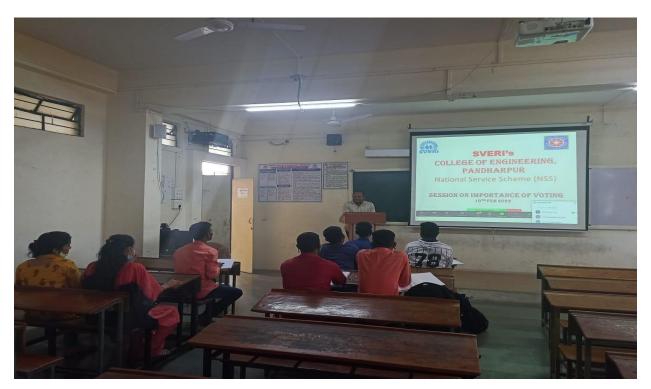

### 18 National Voters Day 25.01.2022

### Pledge on National Voters Day

### Voters' Pledge

"We, the citizens of India, having abiding faith in democracy, hereby pledge to uphold the democratic traditions of our country and the dignity of free, fair and peaceful elections, and to vote in every election fearlessly and without being influenced by considerations of religion, race, caste, community, language or any inducement".