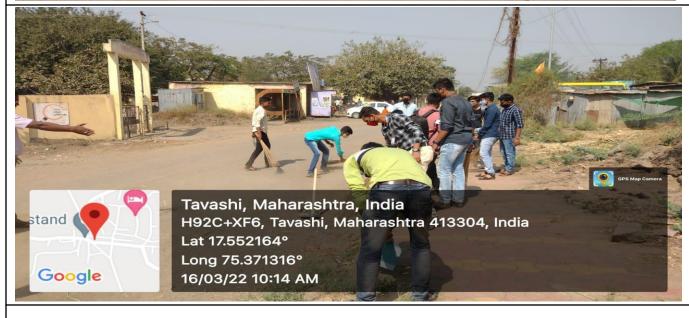

| Sr.<br>No. | Name of Activity                                                           | Date                    | No of<br>students<br>involved | Remark |
|------------|----------------------------------------------------------------------------|-------------------------|-------------------------------|--------|
| 16         | Natonal youth day                                                          | 12.01.22                | 25                            |        |
| 17         | Virtual Surya Namaskar programme                                           | 14.01.22                | 50                            |        |
| 18         | National voter's day (As a part of Azadika Amrit Mahotsava@75)             | 25.01.22                | 150                           |        |
| 19         | Essay and Poster presentation competition on "Patriotism of Republic Day". | 26.01.22                | 25                            |        |
| 20         | Lokshai Pandharawada                                                       | 26.01.22 to<br>10.02.22 |                               |        |
| 21         | Magh Wari –Police mitra                                                    | 10.02.22 to<br>13.02.22 | 30                            |        |
| 22         | NSS Special Camp at Tavshi                                                 | 14.03.22 to 20.03.22    | 100                           |        |