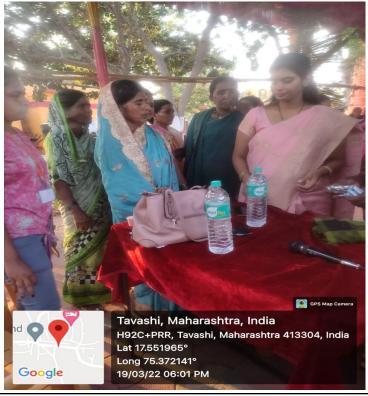

| Sr.<br>No. | Name of Activity                                                           | Date                    | No of<br>students<br>involved | Remark |
|------------|----------------------------------------------------------------------------|-------------------------|-------------------------------|--------|
| 16         | Natonal youth day                                                          | 12.01.22                | 25                            |        |
| 17         | Virtual Surya Namaskar programme                                           | 14.01.22                | 50                            |        |
| 18         | National voter's day (As a part of Azadika Amrit Mahotsava@75)             | 25.01.22                | 150                           |        |
| 19         | Essay and Poster presentation competition on "Patriotism of Republic Day". | 26.01.22                | 25                            |        |
| 20         | Lokshai Pandharawada                                                       | 26.01.22 to<br>10.02.22 |                               |        |
| 21         | Magh Wari –Police mitra                                                    | 10.02.22 to<br>13.02.22 | 30                            |        |
| 22         | NSS Special Camp at Tavshi                                                 | 14.03.22 to 20.03.22    | 100                           |        |