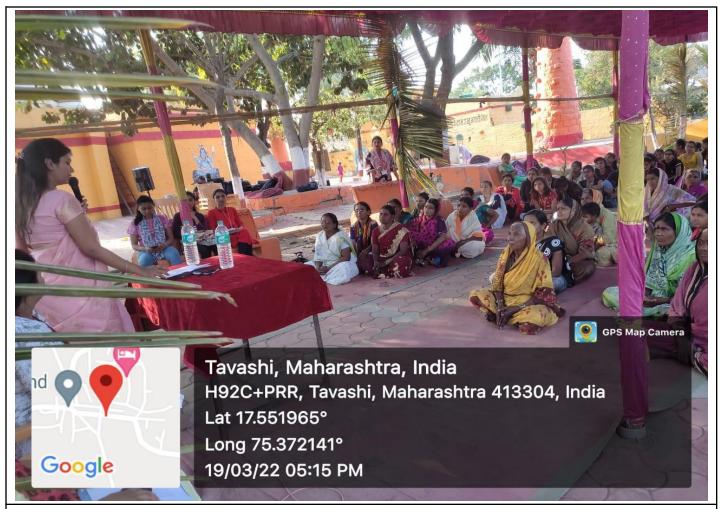

| Sr.<br>No. | Name of Activity                                                           | Date                    | No of<br>students<br>involved | Remark |
|------------|----------------------------------------------------------------------------|-------------------------|-------------------------------|--------|
| 16         | Natonal youth day                                                          | 12.01.22                | 25                            |        |
| 17         | Virtual Surya Namaskar programme                                           | 14.01.22                | 50                            |        |
| 18         | National voter's day (As a part of Azadika Amrit Mahotsava@75)             | 25.01.22                | 150                           |        |
| 19         | Essay and Poster presentation competition on "Patriotism of Republic Day". | 26.01.22                | 25                            |        |
| 20         | Lokshai Pandharawada                                                       | 26.01.22 to<br>10.02.22 |                               |        |
| 21         | Magh Wari –Police mitra                                                    | 10.02.22 to<br>13.02.22 | 30                            |        |
| 22         | NSS Special Camp at Tavshi                                                 | 14.03.22 to 20.03.22    | 100                           |        |