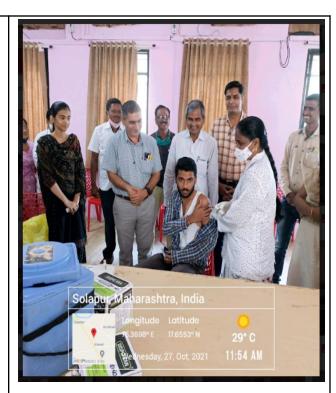

### 10.Swaccha Bharat abhiyan 01.10.2021 to 31.01.2021

11. Vaccination drive for students, parents and faculty under mission yuva swastha activity Vaccination Drive on 27.10.2021

या प्रसंगी १०२ जणांनी लसीकरणाचा लाभ घेतला. सूत्रसंचालन डॉ. सोमनाथ ठिगळे यांनी तर आभार डॉ. महेश मठपती