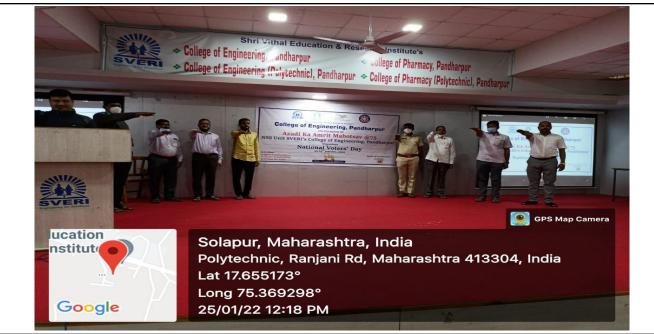

### 18 National Voters Day 25.01.2022

### Pledge on National Voters Day

### Voters' Pledge

"We, the citizens of India, having abiding faith in democracy, hereby pledge to uphold the democratic traditions of our country and the dignity of free, fair and peaceful elections, and to vote in every election fearlessly and without being influenced by considerations of religion, race, caste, community, language or any inducement".