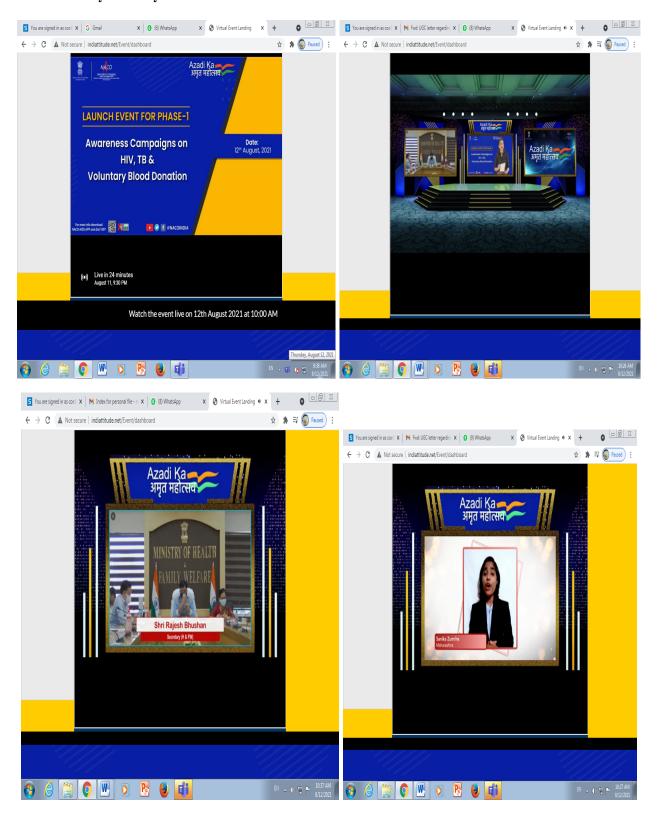

### 1. Cleanliness of College Classrooms, Surrounding area etc. 10.08.2021

2. Pahase-1 Awareness Campaigns on HIV, TB and Voluntary Blood Donation on 12.08.2021 On the occasion of youth day.

3. Rendering of National Anthem on 13.08.21(More than 50 students taken participation and some sample certificates are attached)