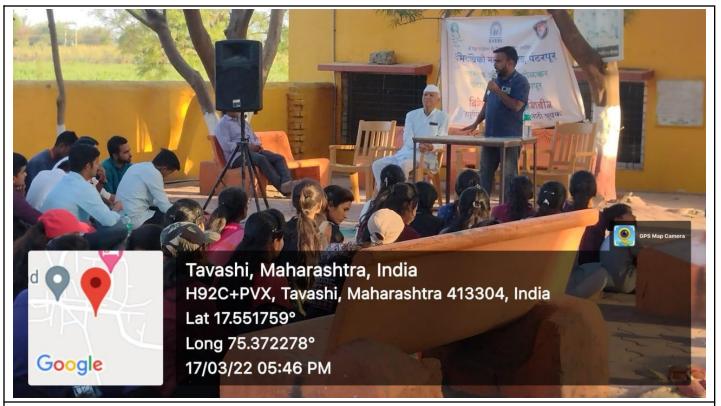

| Sr.<br>No. | Name of Activity                                                           | Date                    | No of<br>students<br>involved | Remark |
|------------|----------------------------------------------------------------------------|-------------------------|-------------------------------|--------|
| 16         | Natonal youth day                                                          | 12.01.22                | 25                            |        |
| 17         | Virtual Surya Namaskar programme                                           | 14.01.22                | 50                            |        |
| 18         | National voter's day (As a part of Azadika Amrit Mahotsava@75)             | 25.01.22                | 150                           |        |
| 19         | Essay and Poster presentation competition on "Patriotism of Republic Day". | 26.01.22                | 25                            |        |
| 20         | Lokshai Pandharawada                                                       | 26.01.22 to<br>10.02.22 |                               |        |
| 21         | Magh Wari –Police mitra                                                    | 10.02.22 to<br>13.02.22 | 30                            |        |
| 22         | NSS Special Camp at Tavshi                                                 | 14.03.22 to 20.03.22    | 100                           |        |