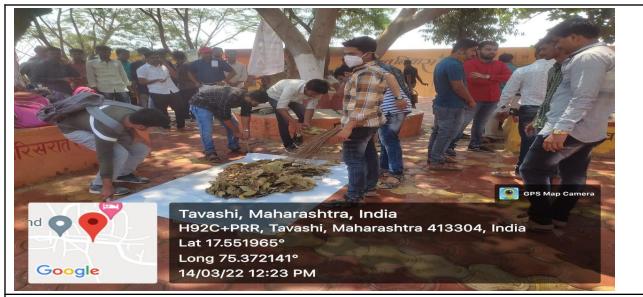

| Sr.<br>No. | Name of Activity                                                           | Date                    | No of<br>students<br>involved | Remark |
|------------|----------------------------------------------------------------------------|-------------------------|-------------------------------|--------|
| 16         | Natonal youth day                                                          | 12.01.22                | 25                            |        |
| 17         | Virtual Surya Namaskar programme                                           | 14.01.22                | 50                            |        |
| 18         | National voter's day (As a part of Azadika Amrit Mahotsava@75)             | 25.01.22                | 150                           |        |
| 19         | Essay and Poster presentation competition on "Patriotism of Republic Day". | 26.01.22                | 25                            |        |
| 20         | Lokshai Pandharawada                                                       | 26.01.22 to<br>10.02.22 |                               |        |
| 21         | Magh Wari –Police mitra                                                    | 10.02.22 to<br>13.02.22 | 30                            |        |
| 22         | NSS Special Camp at Tavshi                                                 | 14.03.22 to 20.03.22    | 100                           |        |