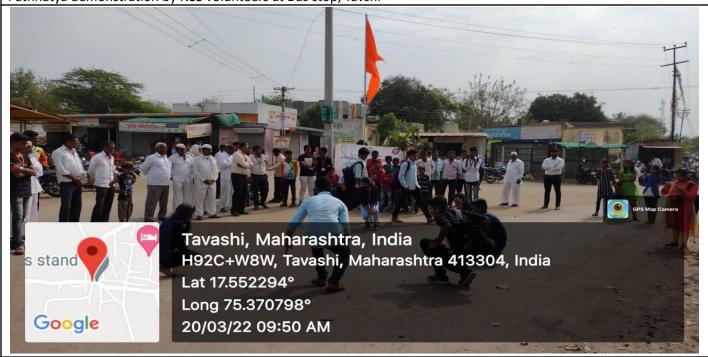

| Sr.<br>No. | Name of Activity                                                           | Date                    | No of<br>students<br>involved | Remark |
|------------|----------------------------------------------------------------------------|-------------------------|-------------------------------|--------|
| 16         | Natonal youth day                                                          | 12.01.22                | 25                            |        |
| 17         | Virtual Surya Namaskar programme                                           | 14.01.22                | 50                            |        |
| 18         | National voter's day (As a part of Azadika Amrit Mahotsava@75)             | 25.01.22                | 150                           |        |
| 19         | Essay and Poster presentation competition on "Patriotism of Republic Day". | 26.01.22                | 25                            |        |
| 20         | Lokshai Pandharawada                                                       | 26.01.22 to<br>10.02.22 |                               |        |
| 21         | Magh Wari –Police mitra                                                    | 10.02.22 to<br>13.02.22 | 30                            |        |
| 22         | NSS Special Camp at Tavshi                                                 | 14.03.22 to 20.03.22    | 100                           |        |