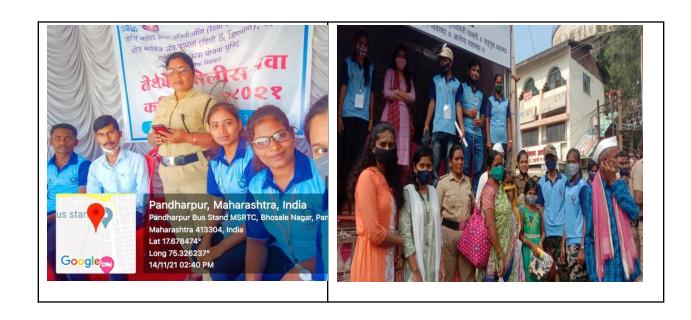

### 13. Police Mitra activity during Kartiki wari period 09.11.2021 to 19.11.21.