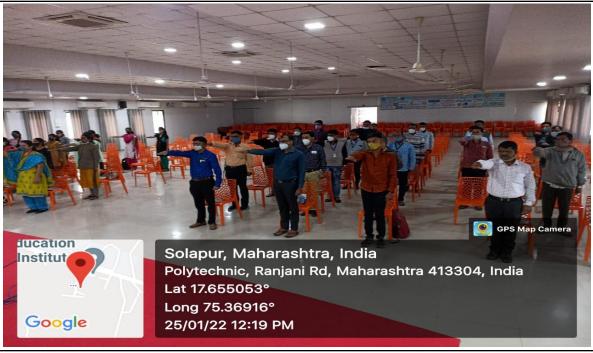

### 18 National Voters Day 25.01.2022

### Pledge on National Voters Day

### Voters' Pledge

"We, the citizens of India, having abiding faith in democracy, hereby pledge to uphold the democratic traditions of our country and the dignity of free, fair and peaceful elections, and to vote in every election fearlessly and without being influenced by considerations of religion, race, caste, community, language or any inducement".