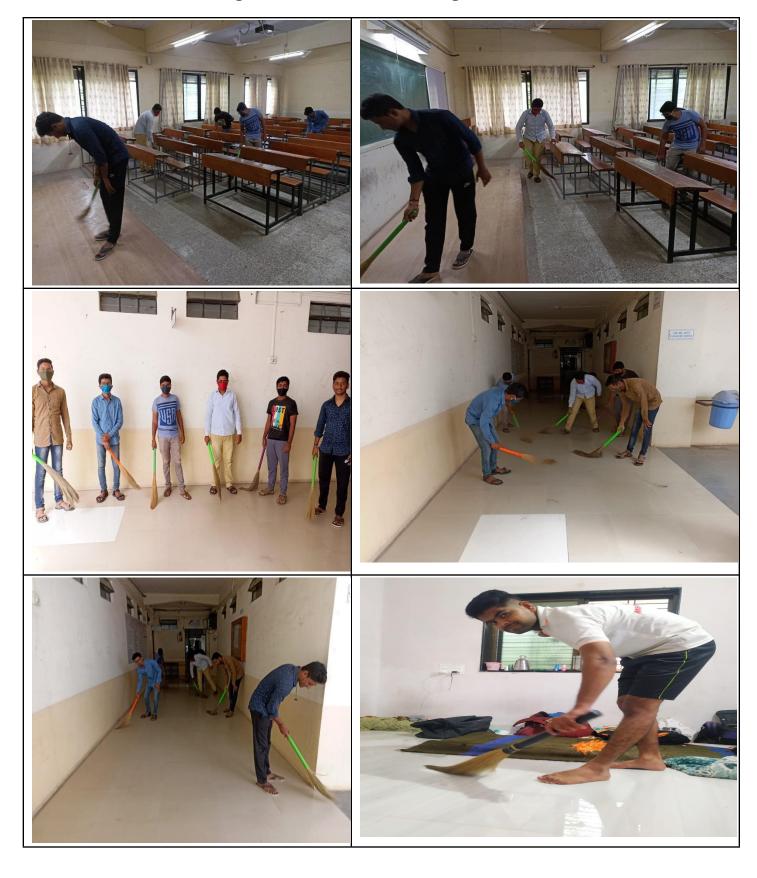

### 1. Cleanliness of College Classrooms, Surrounding area etc. 10.08.2021

2. Pahase-1 Awareness Campaigns on HIV, TB and Voluntary Blood Donation on 12.08.2021 On the occasion of youth day.

3. Rendering of National Anthem on 13.08.21(More than 50 students taken participation and some sample certificates are attached)