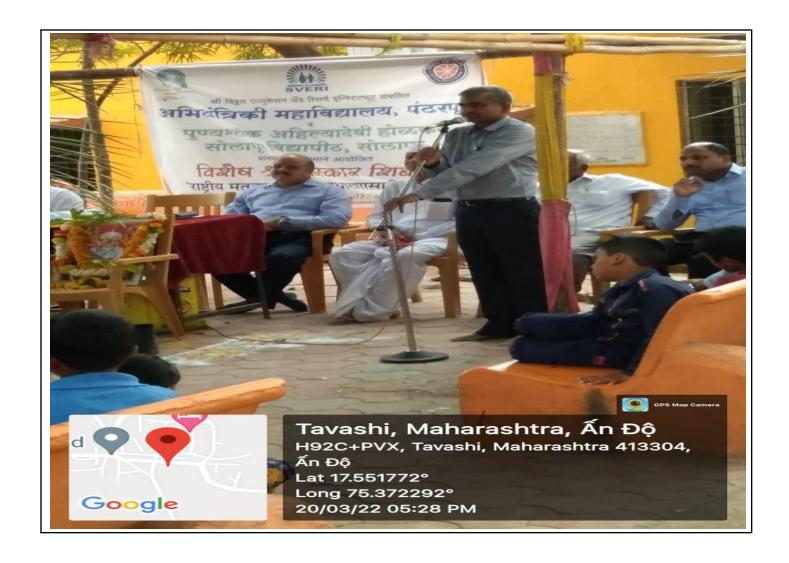

| Sr.<br>No. | Name of Activity                                                           | Date                    | No of<br>students<br>involved | Remark |
|------------|----------------------------------------------------------------------------|-------------------------|-------------------------------|--------|
| 16         | Natonal youth day                                                          | 12.01.22                | 25                            |        |
| 17         | Virtual Surya Namaskar programme                                           | 14.01.22                | 50                            |        |
| 18         | National voter's day (As a part of Azadika Amrit Mahotsava@75)             | 25.01.22                | 150                           |        |
| 19         | Essay and Poster presentation competition on "Patriotism of Republic Day". | 26.01.22                | 25                            |        |
| 20         | Lokshai Pandharawada                                                       | 26.01.22 to<br>10.02.22 |                               |        |
| 21         | Magh Wari –Police mitra                                                    | 10.02.22 to<br>13.02.22 | 30                            |        |
| 22         | NSS Special Camp at Tavshi                                                 | 14.03.22 to 20.03.22    | 100                           |        |