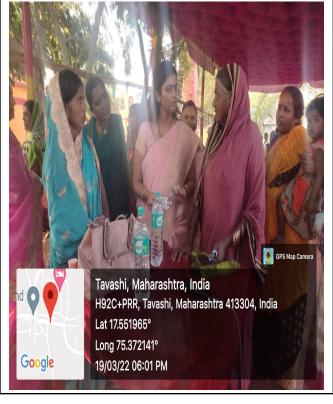

| Sr.<br>No. | Name of Activity                                                           | Date                    | No of<br>students<br>involved | Remark |
|------------|----------------------------------------------------------------------------|-------------------------|-------------------------------|--------|
| 16         | Natonal youth day                                                          | 12.01.22                | 25                            |        |
| 17         | Virtual Surya Namaskar programme                                           | 14.01.22                | 50                            |        |
| 18         | National voter's day (As a part of Azadika Amrit Mahotsava@75)             | 25.01.22                | 150                           |        |
| 19         | Essay and Poster presentation competition on "Patriotism of Republic Day". | 26.01.22                | 25                            |        |
| 20         | Lokshai Pandharawada                                                       | 26.01.22 to<br>10.02.22 |                               |        |
| 21         | Magh Wari –Police mitra                                                    | 10.02.22 to<br>13.02.22 | 30                            |        |
| 22         | NSS Special Camp at Tavshi                                                 | 14.03.22 to 20.03.22    | 100                           |        |