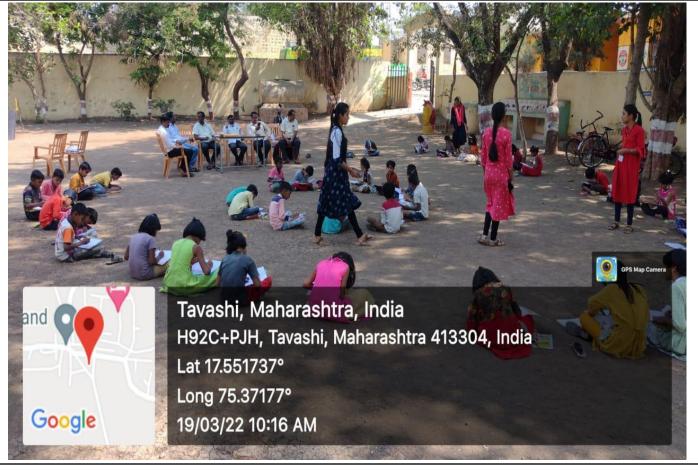

| Sr.<br>No. | Name of Activity                                                           | Date                    | No of<br>students<br>involved | Remark |
|------------|----------------------------------------------------------------------------|-------------------------|-------------------------------|--------|
| 16         | Natonal youth day                                                          | 12.01.22                | 25                            |        |
| 17         | Virtual Surya Namaskar programme                                           | 14.01.22                | 50                            |        |
| 18         | National voter's day (As a part of Azadika Amrit Mahotsava@75)             | 25.01.22                | 150                           |        |
| 19         | Essay and Poster presentation competition on "Patriotism of Republic Day". | 26.01.22                | 25                            |        |
| 20         | Lokshai Pandharawada                                                       | 26.01.22 to<br>10.02.22 |                               |        |
| 21         | Magh Wari –Police mitra                                                    | 10.02.22 to<br>13.02.22 | 30                            |        |
| 22         | NSS Special Camp at Tavshi                                                 | 14.03.22 to 20.03.22    | 100                           |        |