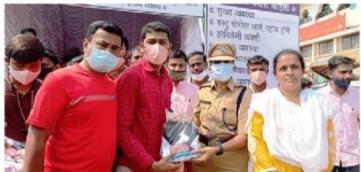

### एकमत दि.२९ ऑक्टोबर २०२१

## स्वेरीत 'कोविड लसीकरण मोहिमे'चे उदघाटन

### प्रतिनिधी/पंढरपूर

कोरोना सारख्या काळात सर्वात प्रथम स्वेरीने सहकार्य करण्याची भूमिका घेतली. त्यामुळे कोरोना महामारीवर काही प्रमाणात का होईना नियंत्रण ठेवण्यास यश मिळाले. अत्यंत अवघड काळात स्वेरीचे सहकार्य लाभल्यामुळे हे शक्य ज्ञाले. पंढरपूरमध्ये डॉ. रोंगे यांनी सर्वप्रथम त्यांचे संपूर्ण कॉलेज व वसतिगृहे आरोम्य विभागाला, रुग्णांना अलगीकरण व विलगीकरणासाठी उपलब्ध करून दिली. एकुणच स्वेरी शैक्षणिक क्षेत्रात तर अग्रेसर आहेच परंतु सामाजिक कार्यात देखील मागे नाही हेच सिद्ध झाले असून आज शैक्षणिक व सामाजिक कार्यामुळेच स्वेरीचे नाव टॉपवर आले आहे.' असे प्रतिपादन पंढरपूर तालुका आरोग्य अधिकारी डॉ.एकनाथ बोधले यांनी केले.

महाराष्ट्र शासनाच्या 'मिशन

स्वेरीच्या अभियांत्रिकी व फार्मसीच्या 'राष्ट्रीय सेवा योजने'तर्फे स्वेरी महाविद्यालयात विद्यार्थी, प्राध्यापक, शिक्षकेतर कर्मचारी व पालक वर्ग यांच्यासाठी आयोजिलेल्या कोविड-१९ च्या लसीकरण मोहिमेच्या उदघाटन प्रसंगी आरोग्य अधिकारी डॉ.बोधले मार्गदर्शन करत होते.

प्रास्तविक स्वेरीचे संस्थापक सचिव अभियांत्रिकी महाविद्यालयाचे प्राचार्य डॉ.बी.पी. रोंगे यांनी केले. यावेळी अमित युवा स्वास्थ'अंवर्गत 'इंटरनल महाडिक, डॉ.संघ्या पाटील, डॉ. क्वालिटी अशयुरन्स सेल' व शुभांगी गुंजाळ, डॉ.महेश गुरव,

आरोग्य सेवक प्रशांत घोडके, संतोष लिगाडे, श्रीमती संगीता जाघव, बी. डी.माने, बी.यु.ढेरे, के.एस. घायाळ, एम.जी.सावंत, पाटील, होनराव तसेच गोपाळपूर व कासेगाव येथील प्राथमिक आरोम्य केंद्र व उपकेंद्र आरोग्य सेवक, कर्मचारी, आरोग्य सेविका व आशा वर्कर्स यांचे सहकार्य लाभले.

या प्रसंगी १०२ जणांनी लसीकरणाचा लाभ घेतला. सूत्रसंचालन डॉ. सोमनाथ ठिगळे यांनी तर आभार डॉ. महेश मठपती