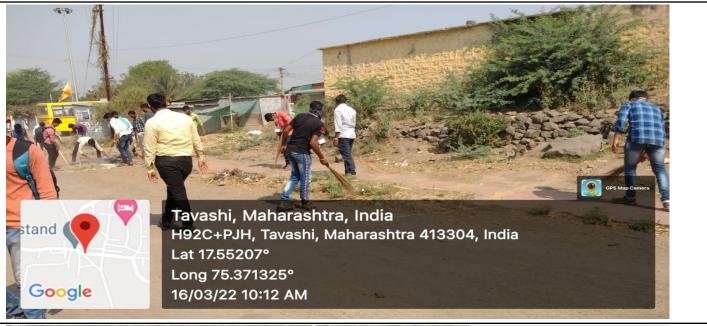

| Sr.<br>No. | Name of Activity                                                           | Date                    | No of<br>students<br>involved | Remark |
|------------|----------------------------------------------------------------------------|-------------------------|-------------------------------|--------|
| 16         | Natonal youth day                                                          | 12.01.22                | 25                            |        |
| 17         | Virtual Surya Namaskar programme                                           | 14.01.22                | 50                            |        |
| 18         | National voter's day (As a part of Azadika Amrit Mahotsava@75)             | 25.01.22                | 150                           |        |
| 19         | Essay and Poster presentation competition on "Patriotism of Republic Day". | 26.01.22                | 25                            |        |
| 20         | Lokshai Pandharawada                                                       | 26.01.22 to<br>10.02.22 |                               |        |
| 21         | Magh Wari –Police mitra                                                    | 10.02.22 to<br>13.02.22 | 30                            |        |
| 22         | NSS Special Camp at Tavshi                                                 | 14.03.22 to 20.03.22    | 100                           |        |