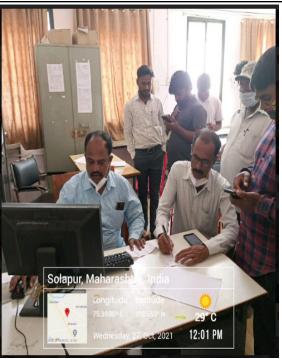

या प्रसंगी १०२ जणांनी लसीकरणाचा लाभ घेतला. सूत्रसंचालन डॉ. सोमनाथ ठिगळे यांनी तर आभार डॉ. महेश मठपती