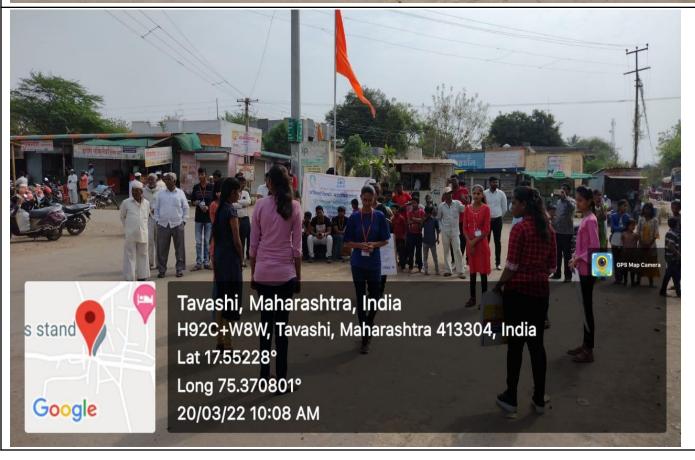

| Sr.<br>No. | Name of Activity                                                           | Date                    | No of<br>students<br>involved | Remark |
|------------|----------------------------------------------------------------------------|-------------------------|-------------------------------|--------|
| 16         | Natonal youth day                                                          | 12.01.22                | 25                            |        |
| 17         | Virtual Surya Namaskar programme                                           | 14.01.22                | 50                            |        |
| 18         | National voter's day (As a part of Azadika Amrit Mahotsava@75)             | 25.01.22                | 150                           |        |
| 19         | Essay and Poster presentation competition on "Patriotism of Republic Day". | 26.01.22                | 25                            |        |
| 20         | Lokshai Pandharawada                                                       | 26.01.22 to<br>10.02.22 |                               |        |
| 21         | Magh Wari –Police mitra                                                    | 10.02.22 to<br>13.02.22 | 30                            |        |
| 22         | NSS Special Camp at Tavshi                                                 | 14.03.22 to 20.03.22    | 100                           |        |