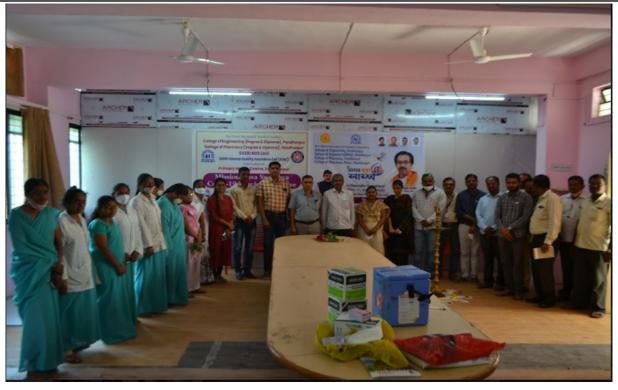

### 10.Swaccha Bharat abhiyan 01.10.2021 to 31.01.2021

11. Vaccination drive for students, parents and faculty under mission yuva swastha activity Vaccination Drive on 27.10.2021

महाराष्ट्र शासनाच्या 'मिशन

स्वेरीच्या अभियांत्रिकी व फार्मसीच्या 'राष्ट्रीय सेवा योजने'तर्फे स्वेरी महाविद्यालयात विद्यार्थी, प्राध्यापक, शिक्षकेतर कर्मचारी व पालक वर्ग यांच्यासाठी आयोजिलेल्या कोविड-१९ च्या लसीकरण मोहिमेच्या उदघाटन प्रसंगी आरोग्य अधिकारी डॉ.बोधले मार्गदर्शन करत होते.

या प्रसंगी १०२ जणांनी लसीकरणाचा लाभ घेतला. सूत्रसंचालन डॉ. सोमनाथ ठिगळे यांनी तर आभार डॉ. महेश मठपती