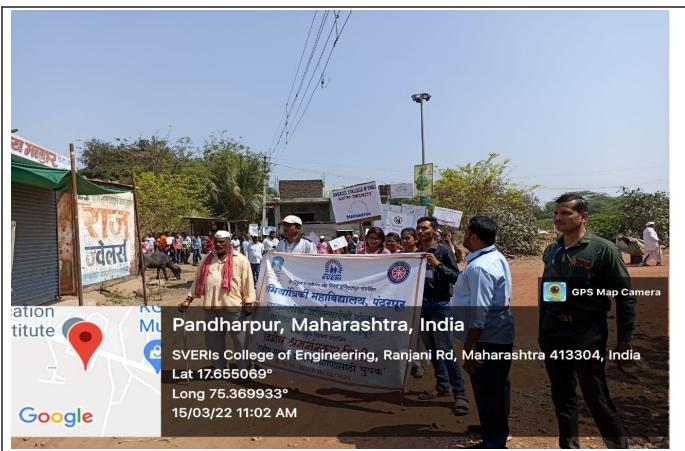

### 13. Police Mitra activity during Kartiki wari period 09.11.2021 to 19.11.21.