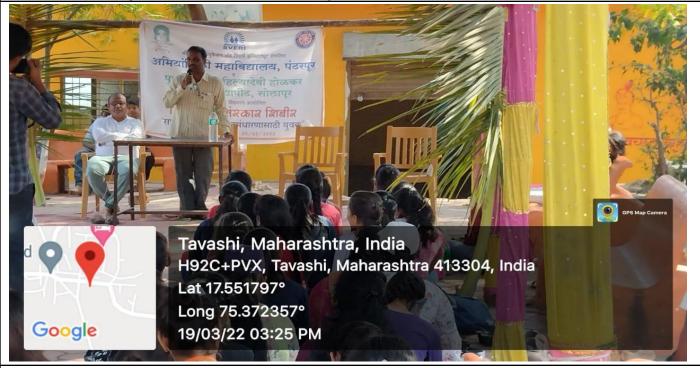

| Sr.<br>No. | Name of Activity                                                           | Date                    | No of<br>students<br>involved | Remark |
|------------|----------------------------------------------------------------------------|-------------------------|-------------------------------|--------|
| 16         | Natonal youth day                                                          | 12.01.22                | 25                            |        |
| 17         | Virtual Surya Namaskar programme                                           | 14.01.22                | 50                            |        |
| 18         | National voter's day (As a part of Azadika Amrit Mahotsava@75)             | 25.01.22                | 150                           |        |
| 19         | Essay and Poster presentation competition on "Patriotism of Republic Day". | 26.01.22                | 25                            |        |
| 20         | Lokshai Pandharawada                                                       | 26.01.22 to<br>10.02.22 |                               |        |
| 21         | Magh Wari –Police mitra                                                    | 10.02.22 to<br>13.02.22 | 30                            |        |
| 22         | NSS Special Camp at Tavshi                                                 | 14.03.22 to 20.03.22    | 100                           |        |