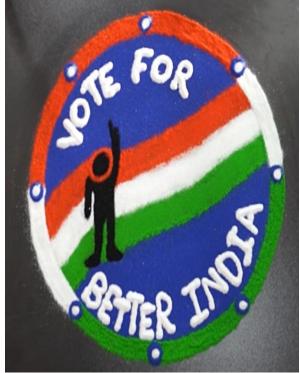

### 18 National Voters Day 25.01.2022

### Pledge on National Voters Day

### Voters' Pledge

"We, the citizens of India, having abiding faith in democracy, hereby pledge to uphold the democratic traditions of our country and the dignity of free, fair and peaceful elections, and to vote in every election fearlessly and without being influenced by considerations of religion, race, caste, community, language or any inducement".