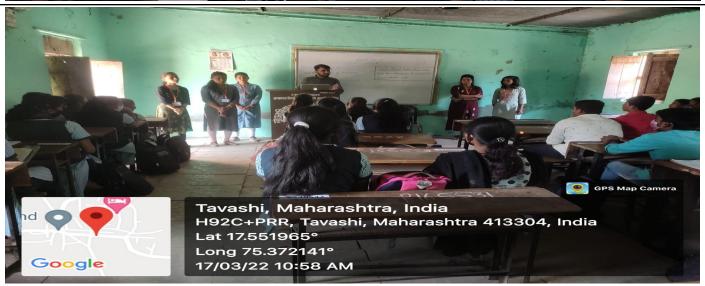

| Sr.<br>No. | Name of Activity                                                           | Date                    | No of<br>students<br>involved | Remark |
|------------|----------------------------------------------------------------------------|-------------------------|-------------------------------|--------|
| 16         | Natonal youth day                                                          | 12.01.22                | 25                            |        |
| 17         | Virtual Surya Namaskar programme                                           | 14.01.22                | 50                            |        |
| 18         | National voter's day (As a part of Azadika Amrit Mahotsava@75)             | 25.01.22                | 150                           |        |
| 19         | Essay and Poster presentation competition on "Patriotism of Republic Day". | 26.01.22                | 25                            |        |
| 20         | Lokshai Pandharawada                                                       | 26.01.22 to<br>10.02.22 |                               |        |
| 21         | Magh Wari –Police mitra                                                    | 10.02.22 to<br>13.02.22 | 30                            |        |
| 22         | NSS Special Camp at Tavshi                                                 | 14.03.22 to 20.03.22    | 100                           |        |