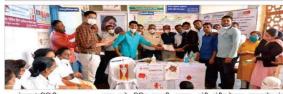

महाराष्ट्र शासनाच्या 'मिशन

स्वेरीच्या अभियांत्रिकी व फार्मसीच्या 'राष्ट्रीय सेवा योजने'तर्फे स्वेरी महाविद्यालयात विद्यार्थी, प्राध्यापक, शिक्षकेतर कर्मचारी व पालक वर्ग यांच्यासाठी आयोजिलेल्या कोविड-१९ च्या लसीकरण मोहिमेच्या उदघाटन प्रसंगी आरोग्य अधिकारी डॉ.बोधले मार्गदर्शन करत होते.

प्रास्तविक स्वेरीचे संस्थापक सचिव अभियांत्रिकी महाविद्यालयाचे प्राचार्य डॉ.बी.पी. रोंगे यांनी केले. यावेळी अमित युवा स्वास्थ'अंवर्गत 'इंटरनल महाडिक, डॉ.संघ्या पाटील, डॉ. क्वालिटी अशयुरन्स सेल' व शुभांगी गुंजाळ, डॉ.महेश गुरव,

आरोग्य सेवक प्रशांत घोडके, संतोष लिगाडे, श्रीमती संगीता जाघव, बी. डी.माने, बी.यु.ढेरे, के.एस. घायाळ, एम.जी.सावंत, पाटील, होनराव तसेच गोपाळपूर व कासेगाव येथील प्राथमिक आरोम्य केंद्र व उपकेंद्र आरोग्य सेवक, कर्मचारी, आरोग्य सेविका व आशा वर्कर्स यांचे सहकार्य लाभले.

या प्रसंगी १०२ जणांनी लसीकरणाचा लाभ घेतला. सूत्रसंचालन डॉ. सोमनाथ ठिगळे यांनी तर आभार डॉ. महेश मठपती