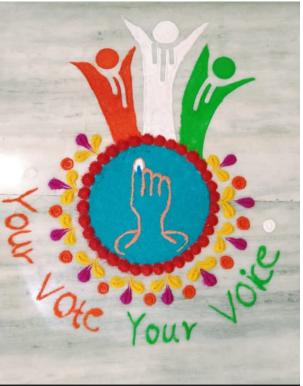

### 18 National Voters Day 25.01.2022

### Pledge on National Voters Day

### Voters' Pledge

"We, the citizens of India, having abiding faith in democracy, hereby pledge to uphold the democratic traditions of our country and the dignity of free, fair and peaceful elections, and to vote in every election fearlessly and without being influenced by considerations of religion, race, caste, community, language or any inducement".