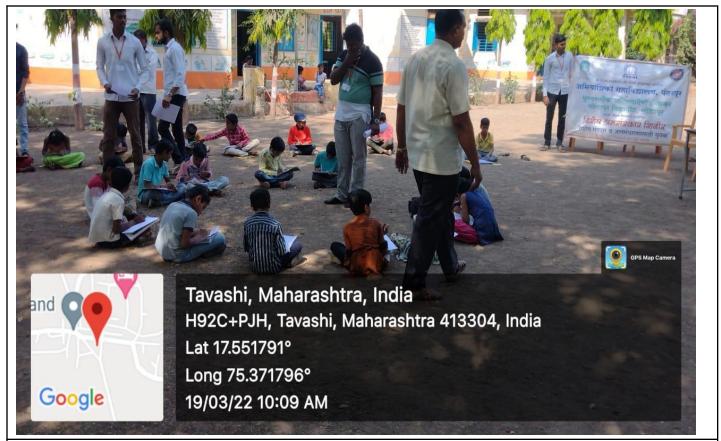

| Sr.<br>No. | Name of Activity                                                           | Date                    | No of<br>students<br>involved | Remark |
|------------|----------------------------------------------------------------------------|-------------------------|-------------------------------|--------|
| 16         | Natonal youth day                                                          | 12.01.22                | 25                            |        |
| 17         | Virtual Surya Namaskar programme                                           | 14.01.22                | 50                            |        |
| 18         | National voter's day (As a part of Azadika Amrit Mahotsava@75)             | 25.01.22                | 150                           |        |
| 19         | Essay and Poster presentation competition on "Patriotism of Republic Day". | 26.01.22                | 25                            |        |
| 20         | Lokshai Pandharawada                                                       | 26.01.22 to<br>10.02.22 |                               |        |
| 21         | Magh Wari –Police mitra                                                    | 10.02.22 to<br>13.02.22 | 30                            |        |
| 22         | NSS Special Camp at Tavshi                                                 | 14.03.22 to 20.03.22    | 100                           |        |