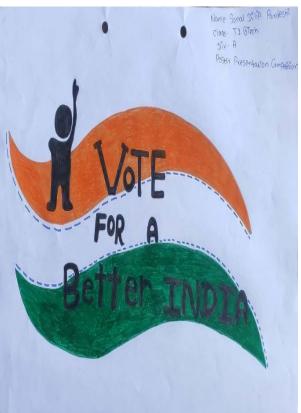

# 19. Essay and Poster presentation competition on "Patriotism of Republic Day". 26.01.2022

### Patriotism of Republic Day Patriotism is the love and pride for one's nation to an extent of sacrificing even one's life for the betterement of it A great sense of patriotism was shown by our freedom fighters during their struggle for independence. A soldier is also considered to be a patriot who loves and respects his country and is ready to sacrifice his life for the development of it. Does that mean only soldiers and freedom fighters are patriots? Patriotism can be defined as the love for the main nation to the extent of sacrificing your life for betterment of it. A person who supports his or her country and is ready to defend it against enemies is called a patriot. A true patriot is considered to be the backbone of the nation. Patriotism is required for growth of a nation The patriotism of a person is tested during important times likes the sudden outbreak of a pandemic, a war, during national disasters and national emergencies We could say that our freedom fighters were the best example of patriotism. During that time every Indian wanted one thing and et was to have freedom from British Rule. Many freedom fighters worked together to achieve the independence. They are the true example of patriot who did not think about their lives and made a lot of sacrifices to bring independence to our country.