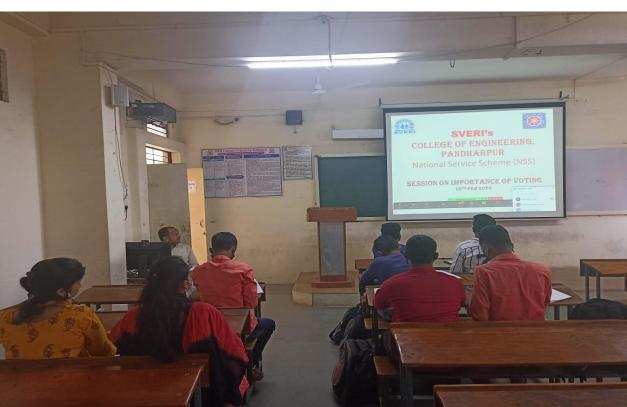

### 18 National Voters Day 25.01.2022

### Pledge on National Voters Day

### Voters' Pledge

"We, the citizens of India, having abiding faith in democracy, hereby pledge to uphold the democratic traditions of our country and the dignity of free, fair and peaceful elections, and to vote in every election fearlessly and without being influenced by considerations of religion, race, caste, community, language or any inducement".