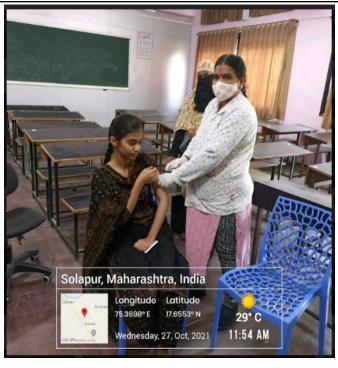

# 8. COVID-19 Vaccination awareness creating awareness about social distancing 01.10.2021 to 31.10.2021

### 10.Swaccha Bharat abhiyan 01.10.2021 to 31.01.2021

11. Vaccination drive for students, parents and faculty under mission yuva swastha activity Vaccination Drive on 27.10.2021