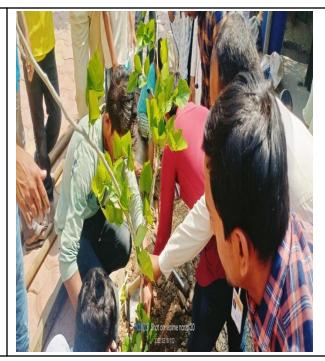

, addressing the NSS volunteers









Dr, Gunavant Saravade , Director PHASUS NSS unit being felicitated by NSS program officer DR. M. S Matapathi in NSS special camp at Tavshi



Dr, Gunavant Saevade guiding NSS volunteers in NSS special camp at Tavshi



Dr, Veerbhadra Dande District NSS Coordinator guiding the NSS volunteers



Dr. Veerabhadra Dande being felicitated by Prof. S V Jadhav, NSS Program officer NSS unit SVERI.



Mr. Ashok Shivsharan sir guiding the NSS volunteers on topic Responsibilities of Youth in for development the country



Prof. S V Jadhav falicitating Mr. Ashok shivsharan sir



Dr. Rajendra Gaikwad guiding the NSS vounteers on topic "Lifestyle Disorders in today's youth"



Interactive session by Dr. Rajendra Gaikwad with NSS volunteers in the camp













NSS volunteers performing Pathnatya at Hanuman mandir ,Tavshi







Day -6 (19/3/22)



NSS volunteers engaged in drawing competation activity at Zilla Parishad primary school, Tavshi







Dr. Kadam from Primary Health center , Pandharpur being felicitated by Dr. M. S. Matpathi



 $\ \, \text{Dr. Kadam from Primary Health center} \, , \text{Pandharpur guiding the NSS volunteers on topic "HIV/AIDs awareness} \, . \, \text{care and treatment"}$ 



Dr. Kadam interacting with NSS volunteers and clearing their doubts



DR. Snehal S Ronge guiding NSS girls volunteers and resident Womens in NSS special cmp, Tavshi









Day -7 (20/3/22)

Pathnatya demonstration by NSS volunteers at Bus stop, Tavshi











Dr. B. P. Ronge sir ,Principal SVERI's College of Engineering guiding NSS vol