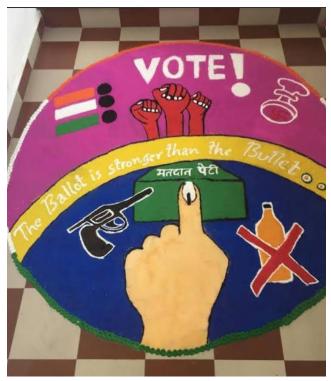

### 18 National Voters Day 25.01.2022

### Pledge on National Voters Day

### Voters' Pledge

"We, the citizens of India, having abiding faith in democracy, hereby pledge to uphold the democratic traditions of our country and the dignity of free, fair and peaceful elections, and to vote in every election fearlessly and without being influenced by considerations of religion, race, caste, community, language or any inducement".