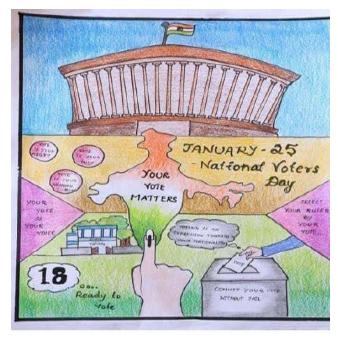

### 18 National Voters Day 25.01.2022

### Pledge on National Voters Day

### Voters' Pledge

"We, the citizens of India, having abiding faith in democracy, hereby pledge to uphold the democratic traditions of our country and the dignity of free, fair and peaceful elections, and to vote in every election fearlessly and without being influenced by considerations of religion, race, caste, community, language or any inducement".