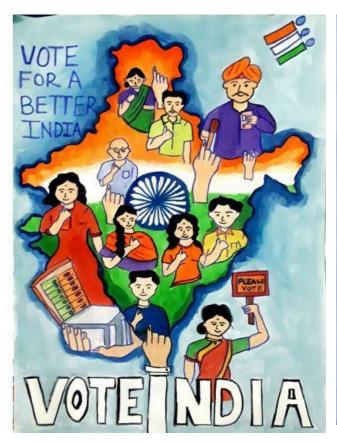

### 18 National Voters Day 25.01.2022

### Pledge on National Voters Day

### Voters' Pledge

"We, the citizens of India, having abiding faith in democracy, hereby pledge to uphold the democratic traditions of our country and the dignity of free, fair and peaceful elections, and to vote in every election fearlessly and without being influenced by considerations of religion, race, caste, community, language or any inducement".

# 19. Essay and Poster presentation competition on "Patriotism of Republic Day". 26.01.2022