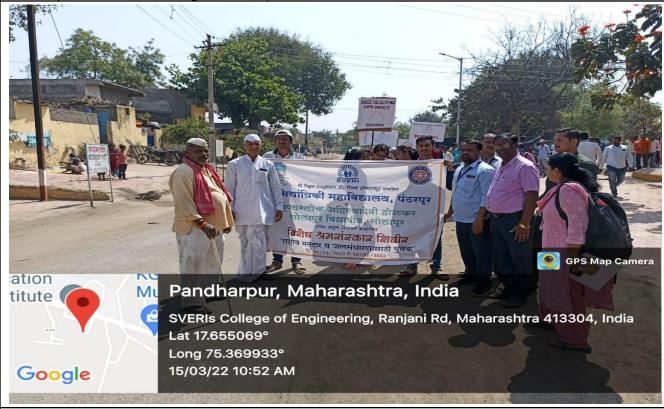

### 13. Police Mitra activity during Kartiki wari period 09.11.2021 to 19.11.21.