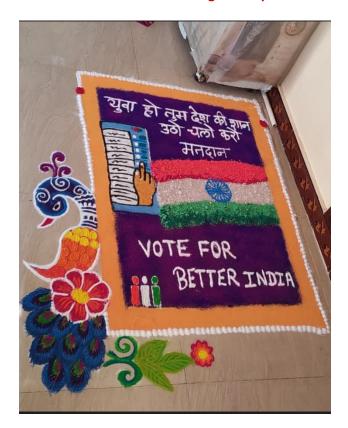

### 18 National Voters Day 25.01.2022

### Pledge on National Voters Day

### Voters' Pledge

"We, the citizens of India, having abiding faith in democracy, hereby pledge to uphold the democratic traditions of our country and the dignity of free, fair and peaceful elections, and to vote in every election fearlessly and without being influenced by considerations of religion, race, caste, community, language or any inducement".