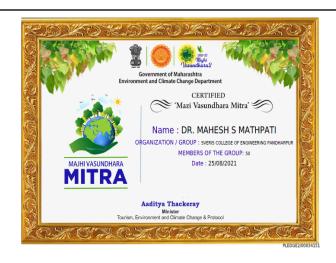

### 5. Fit India activity on 16.08.2021

6. Pledge on Majhi Vasundara activity (More than 50 students taken participation and some sample certificates are attached) on 25.08.2021