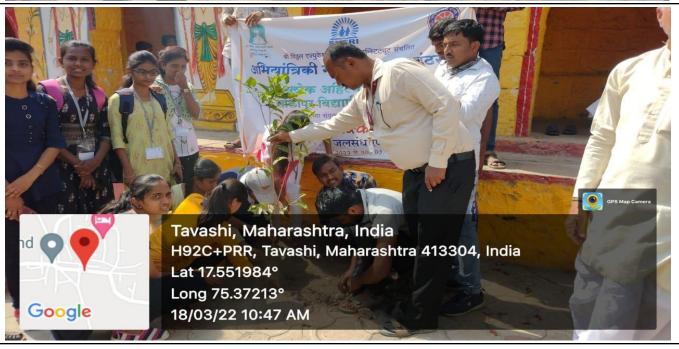

| Sr.<br>No. | Name of Activity                                                           | Date                    | No of<br>students<br>involved | Remark |
|------------|----------------------------------------------------------------------------|-------------------------|-------------------------------|--------|
| 16         | Natonal youth day                                                          | 12.01.22                | 25                            |        |
| 17         | Virtual Surya Namaskar programme                                           | 14.01.22                | 50                            |        |
| 18         | National voter's day (As a part of Azadika Amrit Mahotsava@75)             | 25.01.22                | 150                           |        |
| 19         | Essay and Poster presentation competition on "Patriotism of Republic Day". | 26.01.22                | 25                            |        |
| 20         | Lokshai Pandharawada                                                       | 26.01.22 to<br>10.02.22 |                               |        |
| 21         | Magh Wari –Police mitra                                                    | 10.02.22 to<br>13.02.22 | 30                            |        |
| 22         | NSS Special Camp at Tavshi                                                 | 14.03.22 to 20.03.22    | 100                           |        |

### 7. Tree Plantation activity 01.10.2021 to 31.10.2021