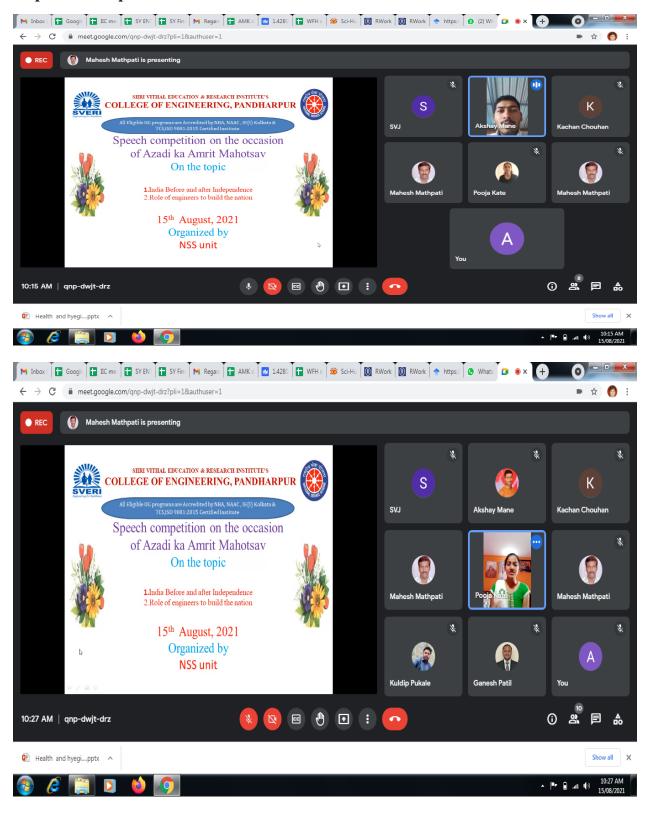

4. Speech competition on the occasion of "Azadi Ka Amrit Mahotsav" on 15.08.2021