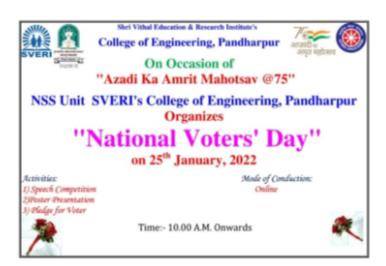

### 18 National Voters Day 25.01.2022

### Pledge on National Voters Day

### Voters' Pledge

"We, the citizens of India, having abiding faith in democracy, hereby pledge to uphold the democratic traditions of our country and the dignity of free, fair and peaceful elections, and to vote in every election fearlessly and without being influenced by considerations of religion, race, caste, community, language or any inducement".