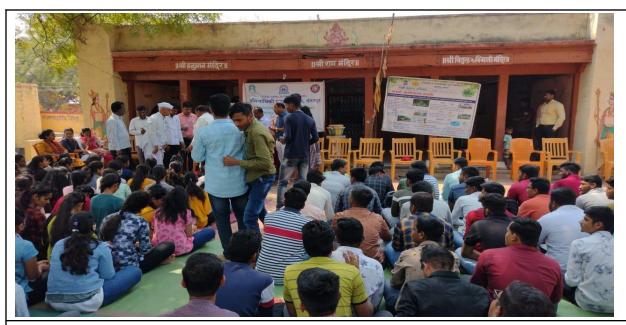

| Sr.<br>No. | Name of Activity                                                           | Date                    | No of<br>students<br>involved | Remark |
|------------|----------------------------------------------------------------------------|-------------------------|-------------------------------|--------|
| 16         | Natonal youth day                                                          | 12.01.22                | 25                            |        |
| 17         | Virtual Surya Namaskar programme                                           | 14.01.22                | 50                            |        |
| 18         | National voter's day (As a part of Azadika Amrit Mahotsava@75)             | 25.01.22                | 150                           |        |
| 19         | Essay and Poster presentation competition on "Patriotism of Republic Day". | 26.01.22                | 25                            |        |
| 20         | Lokshai Pandharawada                                                       | 26.01.22 to<br>10.02.22 |                               |        |
| 21         | Magh Wari –Police mitra                                                    | 10.02.22 to<br>13.02.22 | 30                            |        |
| 22         | NSS Special Camp at Tavshi                                                 | 14.03.22 to 20.03.22    | 100                           |        |