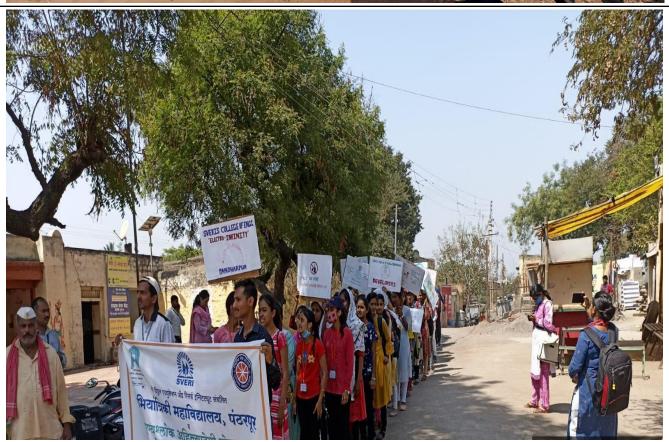

### 13. Police Mitra activity during Kartiki wari period 09.11.2021 to 19.11.21.