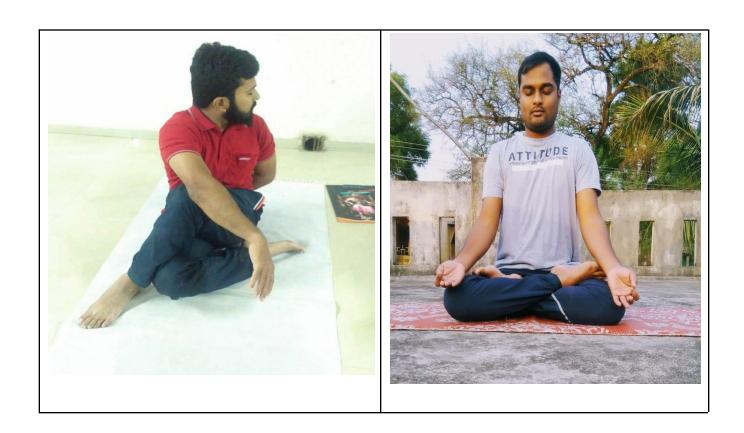

### 5. Fit India activity on 16.08.2021

6. Pledge on Majhi Vasundara activity (More than 50 students taken participation and some sample certificates are attached) on 25.08.2021