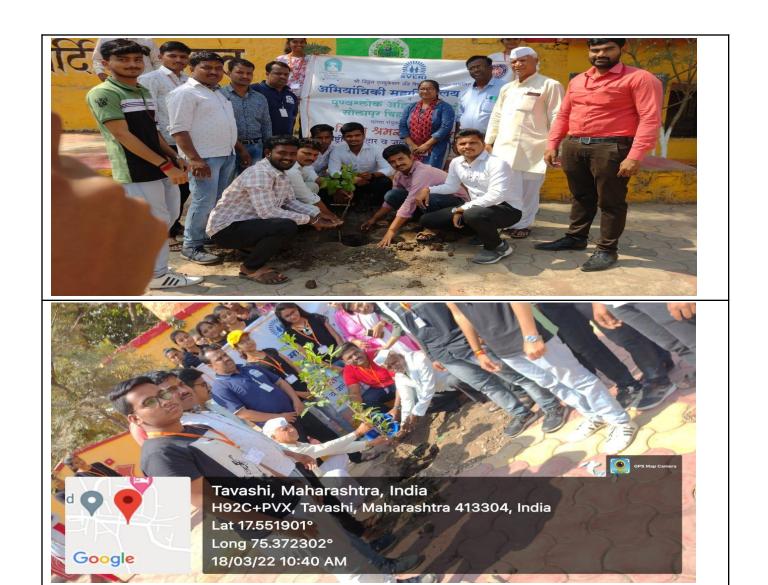

iety, addressing the NSS volunteers









Dr, Gunavant Saravade , Director PHASUS NSS unit being felicitated by NSS program officer DR. M. S Matapathi in NSS special camp at Tavshi



Dr, Gunavant Saevade guiding NSS volunteers in NSS special camp at Tavshi



Dr, Veerbhadra Dande District NSS Coordinator guiding the NSS volunteers



Dr. Veerabhadra Dande being felicitated by Prof. S V Jadhav, NSS Program officer NSS unit SVERI.



Mr. Ashok Shivsharan sir guiding the NSS volunteers on topic Responsibilities of Youth in for development the country



Prof. S V Jadhav falicitating Mr. Ashok shivsharan sir



Dr. Rajendra Gaikwad guiding the NSS vounteers on topic "Lifestyle Disorders in today's youth"



Interactive session by Dr. Rajendra Gaikwad with NSS volunteers in the camp













NSS volunteers performing Pathnatya at Hanuman mandir ,Tavshi







Day -6 (19/3/22)



NSS volunteers engaged in drawing competation activity at Zilla Parishad primary school, Tavshi







Dr. Kadam from Primary Health center , Pandharpur being felicitated by Dr. M. S. Matpathi



 $\ \, \text{Dr. Kadam from Primary Health center} \, , \text{Pandharpur guiding the NSS volunteers on topic "HIV/AIDs awareness} \, . \, \text{care and treatment"}$ 



Dr. Kadam interacting with NSS volunteers and clearing their doubts



DR. Snehal S Ronge guiding NSS girls volunteers and resident Womens in NSS special cmp, Tavshi









Day -7 (20/3/22)

Pathnatya demonstration by NSS volunteers at Bus stop, Tavshi











Dr. B. P. Ronge sir ,Principal SVERI's College of Engineering guiding NSS