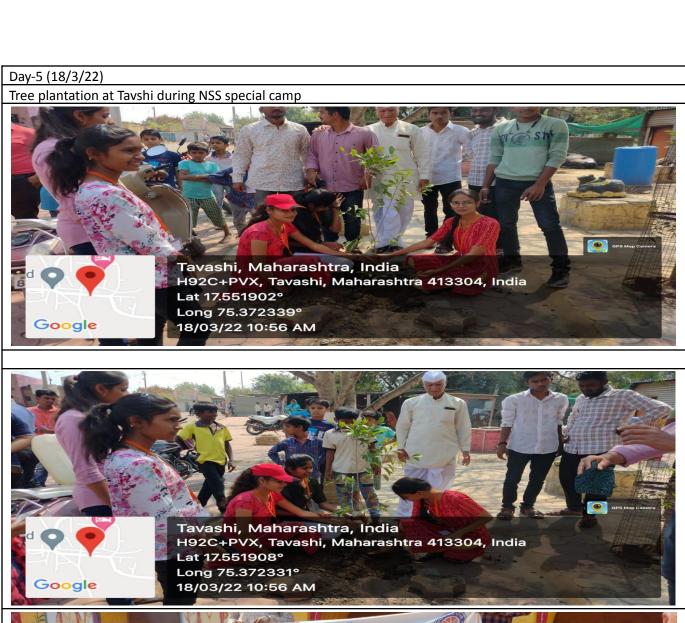

| Sr.<br>No. | Name of Activity                                                           | Date                    | No of<br>students<br>involved | Remark |
|------------|----------------------------------------------------------------------------|-------------------------|-------------------------------|--------|
| 16         | Natonal youth day                                                          | 12.01.22                | 25                            |        |
| 17         | Virtual Surya Namaskar programme                                           | 14.01.22                | 50                            |        |
| 18         | National voter's day (As a part of Azadika Amrit Mahotsava@75)             | 25.01.22                | 150                           |        |
| 19         | Essay and Poster presentation competition on "Patriotism of Republic Day". | 26.01.22                | 25                            |        |
| 20         | Lokshai Pandharawada                                                       | 26.01.22 to<br>10.02.22 |                               |        |
| 21         | Magh Wari –Police mitra                                                    | 10.02.22 to<br>13.02.22 | 30                            |        |
| 22         | NSS Special Camp at Tavshi                                                 | 14.03.22 to 20.03.22    | 100                           |        |

### 7. Tree Plantation activity 01.10.2021 to 31.10.2021