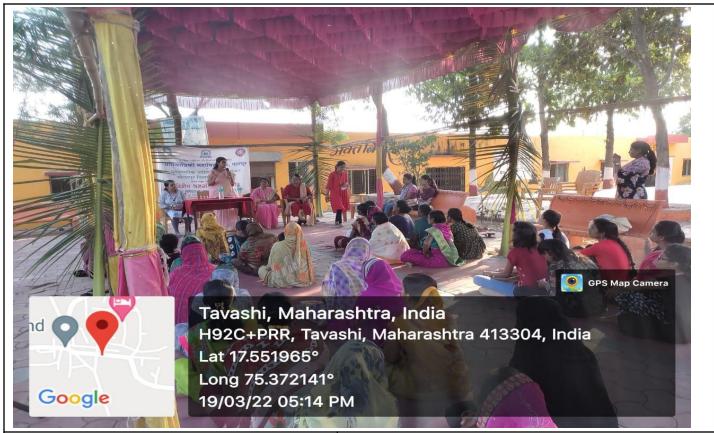

| Sr.<br>No. | Name of Activity                                                           | Date                    | No of<br>students<br>involved | Remark |
|------------|----------------------------------------------------------------------------|-------------------------|-------------------------------|--------|
| 16         | Natonal youth day                                                          | 12.01.22                | 25                            |        |
| 17         | Virtual Surya Namaskar programme                                           | 14.01.22                | 50                            |        |
| 18         | National voter's day (As a part of Azadika Amrit Mahotsava@75)             | 25.01.22                | 150                           |        |
| 19         | Essay and Poster presentation competition on "Patriotism of Republic Day". | 26.01.22                | 25                            |        |
| 20         | Lokshai Pandharawada                                                       | 26.01.22 to<br>10.02.22 |                               |        |
| 21         | Magh Wari –Police mitra                                                    | 10.02.22 to<br>13.02.22 | 30                            |        |
| 22         | NSS Special Camp at Tavshi                                                 | 14.03.22 to 20.03.22    | 100                           |        |