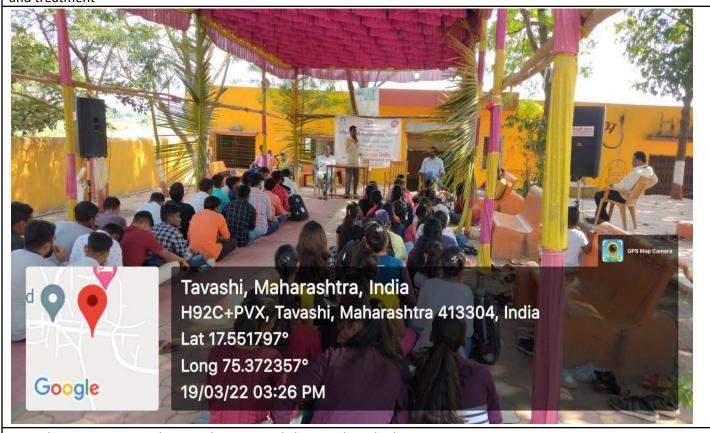

| Sr.<br>No. | Name of Activity                                                           | Date                    | No of<br>students<br>involved | Remark |
|------------|----------------------------------------------------------------------------|-------------------------|-------------------------------|--------|
| 16         | Natonal youth day                                                          | 12.01.22                | 25                            |        |
| 17         | Virtual Surya Namaskar programme                                           | 14.01.22                | 50                            |        |
| 18         | National voter's day (As a part of Azadika Amrit Mahotsava@75)             | 25.01.22                | 150                           |        |
| 19         | Essay and Poster presentation competition on "Patriotism of Republic Day". | 26.01.22                | 25                            |        |
| 20         | Lokshai Pandharawada                                                       | 26.01.22 to<br>10.02.22 |                               |        |
| 21         | Magh Wari –Police mitra                                                    | 10.02.22 to<br>13.02.22 | 30                            |        |
| 22         | NSS Special Camp at Tavshi                                                 | 14.03.22 to 20.03.22    | 100                           |        |