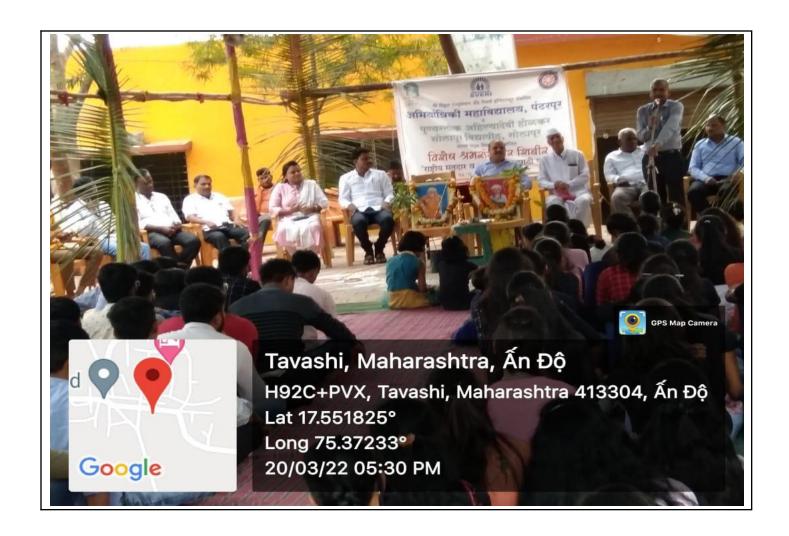

| Sr.<br>No. | Name of Activity                                                           | Date                    | No of<br>students<br>involved | Remark |
|------------|----------------------------------------------------------------------------|-------------------------|-------------------------------|--------|
| 16         | Natonal youth day                                                          | 12.01.22                | 25                            |        |
| 17         | Virtual Surya Namaskar programme                                           | 14.01.22                | 50                            |        |
| 18         | National voter's day (As a part of Azadika Amrit Mahotsava@75)             | 25.01.22                | 150                           |        |
| 19         | Essay and Poster presentation competition on "Patriotism of Republic Day". | 26.01.22                | 25                            |        |
| 20         | Lokshai Pandharawada                                                       | 26.01.22 to<br>10.02.22 |                               |        |
| 21         | Magh Wari –Police mitra                                                    | 10.02.22 to<br>13.02.22 | 30                            |        |
| 22         | NSS Special Camp at Tavshi                                                 | 14.03.22 to 20.03.22    | 100                           |        |