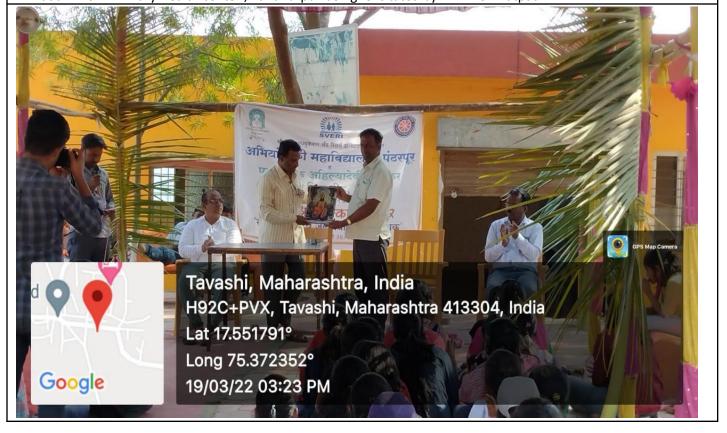

| Sr.<br>No. | Name of Activity                                                           | Date                    | No of<br>students<br>involved | Remark |
|------------|----------------------------------------------------------------------------|-------------------------|-------------------------------|--------|
| 16         | Natonal youth day                                                          | 12.01.22                | 25                            |        |
| 17         | Virtual Surya Namaskar programme                                           | 14.01.22                | 50                            |        |
| 18         | National voter's day (As a part of Azadika Amrit Mahotsava@75)             | 25.01.22                | 150                           |        |
| 19         | Essay and Poster presentation competition on "Patriotism of Republic Day". | 26.01.22                | 25                            |        |
| 20         | Lokshai Pandharawada                                                       | 26.01.22 to<br>10.02.22 |                               |        |
| 21         | Magh Wari –Police mitra                                                    | 10.02.22 to<br>13.02.22 | 30                            |        |
| 22         | NSS Special Camp at Tavshi                                                 | 14.03.22 to 20.03.22    | 100                           |        |