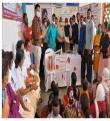

महाराष्ट्र शासनाच्या 'मिशन

स्वेरीच्या अभियांत्रिकी व फार्मसीच्या 'राष्ट्रीय सेवा योजने'तर्फे स्वेरी महाविद्यालयात विद्यार्थी, प्राध्यापक, शिक्षकेतर कर्मचारी व पालक वर्ग यांच्यासाठी आयोजिलेल्या कोविड-१९ च्या लसीकरण मोहिमेच्या उदघाटन प्रसंगी आरोग्य अधिकारी डॉ.बोधले मार्गदर्शन करत होते.

प्रास्तविक स्वेरीचे संस्थापक सचिव अभियांत्रिकी महाविद्यालयाचे प्राचार्य डॉ.बी.पी. रोंगे यांनी केले. यावेळी अमित युवा स्वास्थ'अंवर्गत 'इंटरनल महाडिक, डॉ.संघ्या पाटील, डॉ. क्वालिटी अशयुरन्स सेल' व शुभांगी गुंजाळ, डॉ.महेश गुरव,

आरोग्य सेवक प्रशांत घोडके, संतोष लिगाडे, श्रीमती संगीता जाघव, बी. डी.माने, बी.यु.ढेरे, के.एस. घायाळ, एम.जी.सावंत, पाटील, होनराव तसेच गोपाळपूर व कासेगाव येथील प्राथमिक आरोम्य केंद्र व उपकेंद्र आरोग्य सेवक, कर्मचारी, आरोग्य सेविका व आशा वर्कर्स यांचे सहकार्य लाभले.

या प्रसंगी १०२ जणांनी लसीकरणाचा लाभ घेतला. सूत्रसंचालन डॉ. सोमनाथ ठिगळे यांनी तर आभार डॉ. महेश मठपती