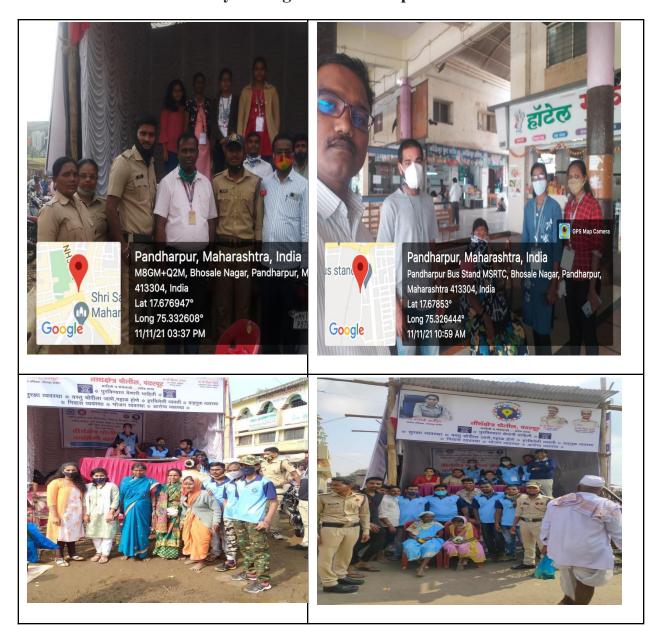

### 13. Police Mitra activity during Kartiki wari period 09.11.2021 to 19.11.21.