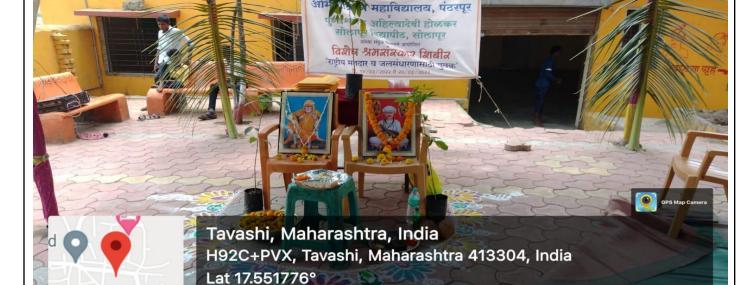

| Sr.<br>No. | Name of Activity                                                           | Date                    | No of<br>students<br>involved | Remark |
|------------|----------------------------------------------------------------------------|-------------------------|-------------------------------|--------|
| 16         | Natonal youth day                                                          | 12.01.22                | 25                            |        |
| 17         | Virtual Surya Namaskar programme                                           | 14.01.22                | 50                            |        |
| 18         | National voter's day (As a part of Azadika Amrit Mahotsava@75)             | 25.01.22                | 150                           |        |
| 19         | Essay and Poster presentation competition on "Patriotism of Republic Day". | 26.01.22                | 25                            |        |
| 20         | Lokshai Pandharawada                                                       | 26.01.22 to<br>10.02.22 |                               |        |
| 21         | Magh Wari –Police mitra                                                    | 10.02.22 to<br>13.02.22 | 30                            |        |
| 22         | NSS Special Camp at Tavshi                                                 | 14.03.22 to 20.03.22    | 100                           |        |